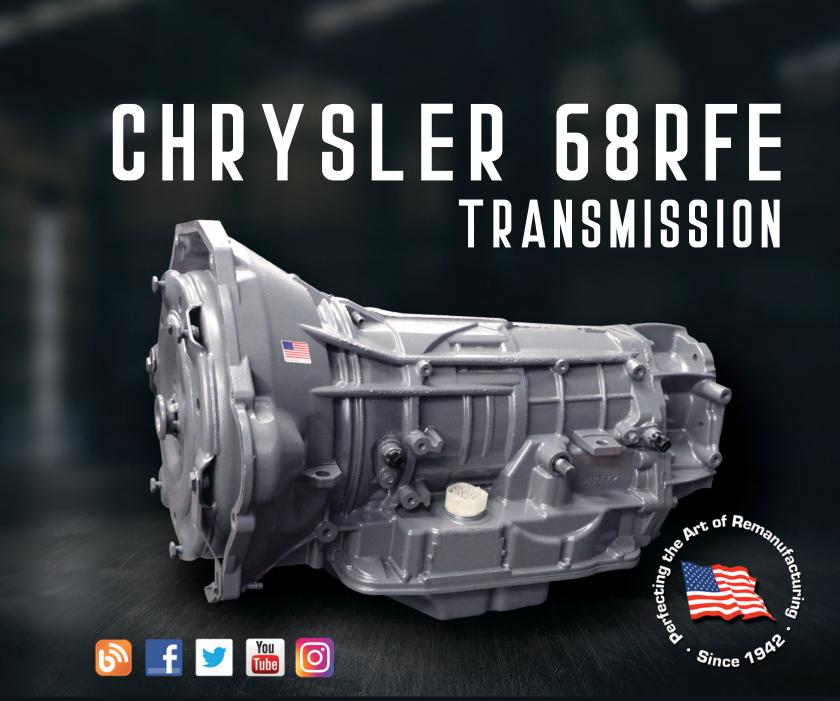

# JASPER® UPDATES

100% installation of the Sonnax Smart-Tech® drum on all 68RFE transmissions. This drum utilizes double-sided overdrive friction plates with a higher heat capacity, preventing heat related clutch plate warping.

JASPER's 68RFE Transmissions with the Sonnax Smart-Tech® drum include a larger piston surface area, resulting in an 18% increase in overdrive clutch torque capacity, compared to OE applications.

JASPER installs additional friction discs in the underdrive clutch, providing a 20% increase in torque capacity.