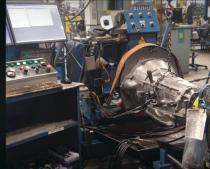

800-827-7455 • WWW.JASPERENGINES.COM

Sonnax Smart Tech® Drum

All units are 100% dynamometer tested.

Sonnax Triple Disc Converter

### 100% Installation of the Sonnax **Triple Disc Converter**

JASPER 100% installs the Sonnax Triple Disc Converter on our heavy duty built units. This cover has thicker walls, stronger mounting pads, an additional friction disc and will not crack. The additional friction surface provides a 50% increase in lockup torque capacity.

The bille, converter cover has a stronger pilot integrated into the cover and is precision machined to aligh with the pilot.

100% installation of NEW friction linings and NEW damper assembly with springs.